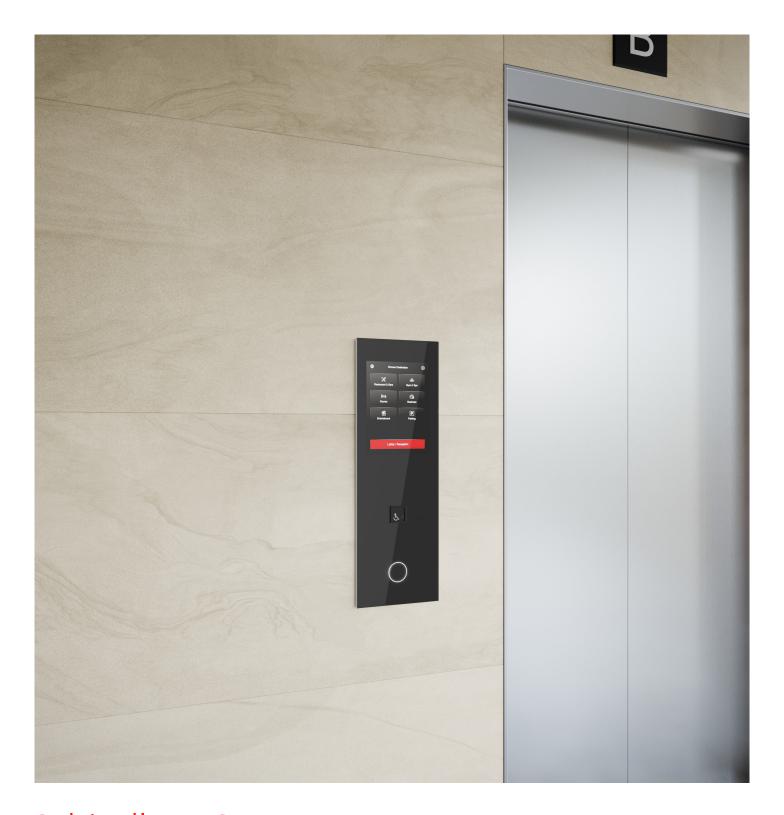

## Schindler PORT 4 Pro Specifications

The Schindler PORT 4 Pro terminal features a wall-mounted 10.4" HD touch screen with flat-glass design and portrait orientation suitable for prestigious lobby spaces in offices, hotels, or multi-purpose buildings. Enabled for touchless operation.