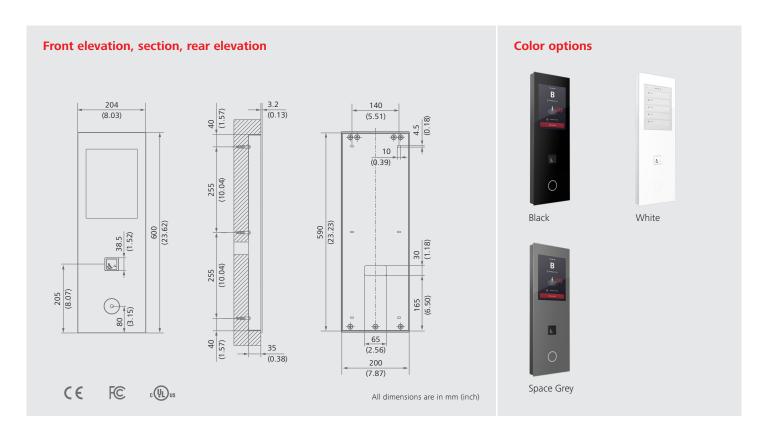

## **Properties and dimensions**

| Physical Dimensions<br>(W×H×D) | 204×600×35 mm<br>(8.03×23.26×1.38 inch)                                    | Mounting Height      | The centerline of the Accessibility button is 746 mm (29.37 inch) above the finished floor level (FFL)         |
|--------------------------------|----------------------------------------------------------------------------|----------------------|----------------------------------------------------------------------------------------------------------------|
| Power Supply                   | 24-48 VDC                                                                  | Screen               | 10.4" HD display, 768×1024 pixel, touch panel                                                                  |
| Power Consumption              | max. 13 W per unit                                                         | Touchless Operation  | myPORT, myPORT QR                                                                                              |
| Standby Mode                   | Yes, triggered by proximity sensor                                         | QR Code Camera       | Standard                                                                                                       |
| Range of Application           | Temperature: 0 to 45°C (14 to 113°F)<br>Humidity: 0 to 90 % non-condensing | Card Reader          | Supports all common RFID tags (all tags must be prequalified by our test service center prior to installation) |
|                                | Indoor use only                                                            | Accessibility Button | Optional                                                                                                       |
|                                |                                                                            |                      |                                                                                                                |