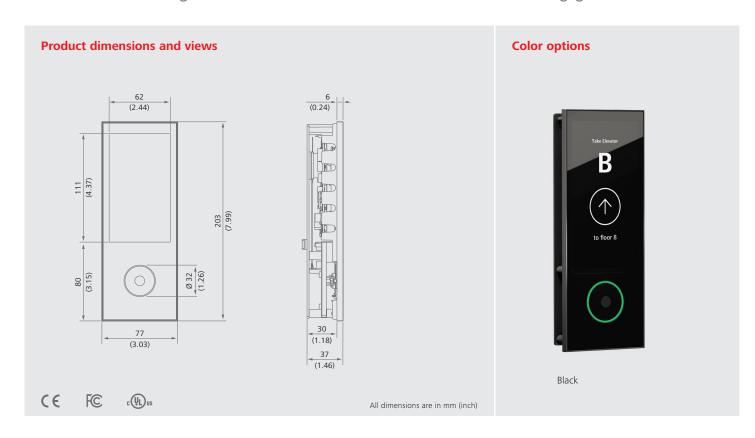

## **Properties and dimensions**

| Physical Dimensions<br>(W×H×D) | 77×203×37 mm<br>(3.03×7.99×1.46 inch)                                                        | Card Reader         | Supports all common RFID tags (all tags must be prequalified by our test service center prior to installation) |
|--------------------------------|----------------------------------------------------------------------------------------------|---------------------|----------------------------------------------------------------------------------------------------------------|
| Power Supply                   | 24–48 VDC or PoE (IEEE 802.3af)                                                              | Screen              | 5" display, 720×1280 pixel, touch panel                                                                        |
| Power Consumption              | 5 W                                                                                          | Touchless Operation | myPORT                                                                                                         |
| Standby Mode                   | Yes, triggered by proximity sensor                                                           | QR Code Camera      | Standard                                                                                                       |
| Range of Application           | Temperature: 0 to 45°C (14 to 113°F)<br>Humidity: 0 to 90% non-condensing<br>Indoor use only |                     |                                                                                                                |