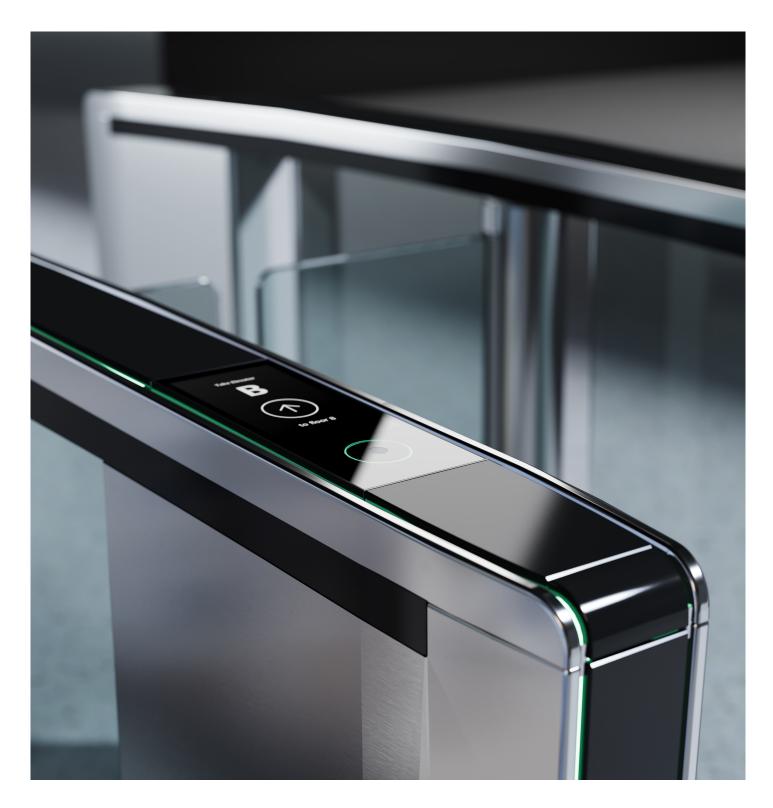

## Schindler PORT 4 Mini Specifications

Optimize lobby traffic and minimize congestion with stylish PORT functionality. With PORT 4 Mini, tenants and guests experience smooth, convenient authentication and receive personalized elevator assignments to destination floors directly at the gate. Integrated QR reader functionality makes visitor management efficient and secure. PORT 4 Mini is designed for use with the Boon Edam Lifeline Swing gate.

## **Properties and dimensions**

| Physical Dimensions<br>(W×H×D) | 77×203×37 mm<br>(3.03×7.99×1.46 inch)                                                        | Card Reader         | Supports all common RFID tags (all tags must be prequalified by our test service center prior to installation) |
|--------------------------------|----------------------------------------------------------------------------------------------|---------------------|----------------------------------------------------------------------------------------------------------------|
| Power Supply                   | 24–48 VDC or PoE (IEEE 802.3af)                                                              | Screen              | 5" display, 720×1280 pixel, touch panel                                                                        |
| Power Consumption              | 5 W                                                                                          | Touchless Operation | myPORT                                                                                                         |
| Standby Mode                   | Yes, triggered by proximity sensor                                                           | QR Code Camera      | Standard                                                                                                       |
| Range of Application           | Temperature: 0 to 45°C (14 to 113°F)<br>Humidity: 0 to 90% non-condensing<br>Indoor use only |                     |                                                                                                                |