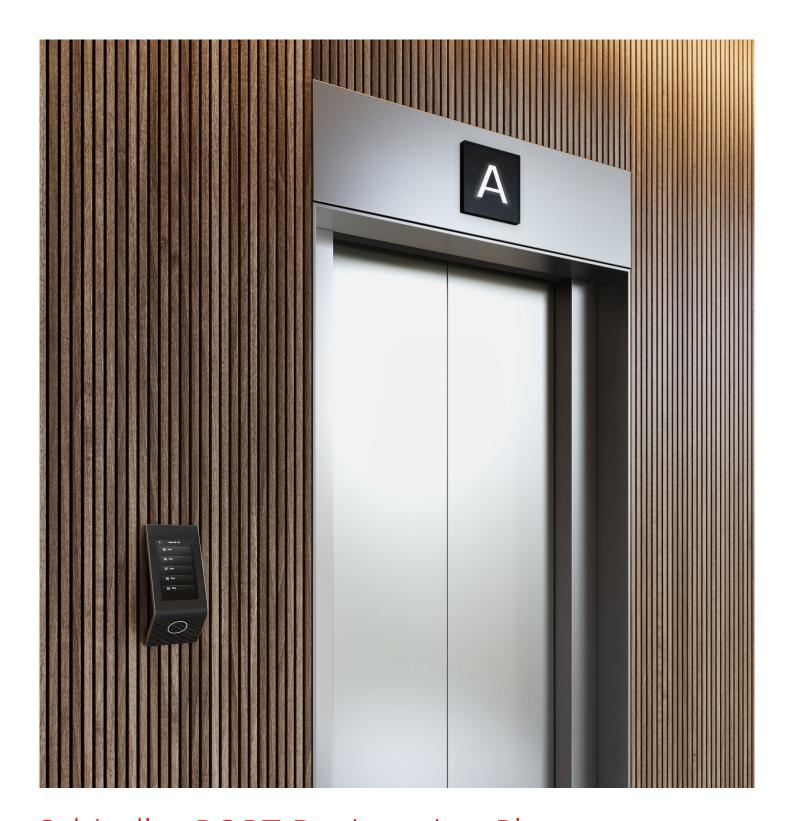

Schindler PORT Designation Plate
The stylish solution
for PORT elevator lobbies

## Schindler PORT Designation Plate Specifications

Designed for optimal visibility and understated style in elevator lobbies, the PORT Designation Plate helps passengers identify elevator assignments and features both voice annunciation and panel illumination. PORT Designation Plates ensure smooth and efficient passenger movement to elevators and destination floors.