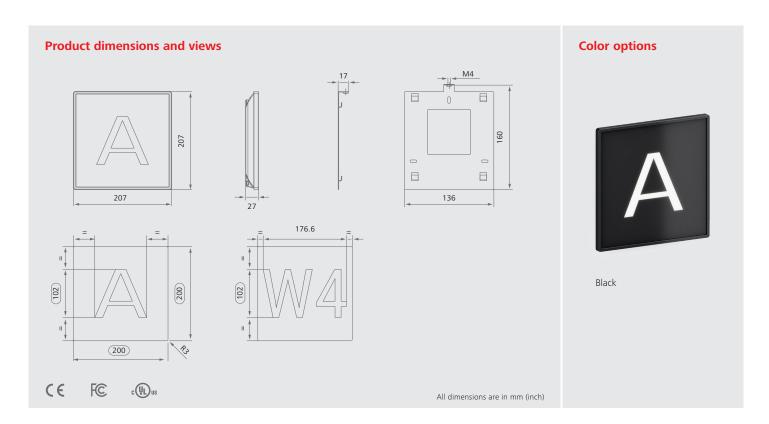

## **Properties and dimensions**

| Physical Dimensions  | 207×207×27 mm<br>(8.15×8.15×1.06 inch)                                                                                                                         | Mounting Type | Surface                                                                                                                                                                                                                                                           |
|----------------------|----------------------------------------------------------------------------------------------------------------------------------------------------------------|---------------|-------------------------------------------------------------------------------------------------------------------------------------------------------------------------------------------------------------------------------------------------------------------|
| (VV×H×D)             | (6.15×6.15×1.00 IIICI)                                                                                                                                         | Connection    | CAN connection                                                                                                                                                                                                                                                    |
| Power Supply         | 48 VDC ±20 %                                                                                                                                                   | Front Panel   | Front Panel - Hard-coated black-colored Plexiglas - Standard designations from A to H - Letter or combination of letter and number (max. 2 characters) - Configurable illumination color - Accessibility Compliance* if option voice and illumination is selected |
| Power Consumption    | max. 5 W                                                                                                                                                       |               |                                                                                                                                                                                                                                                                   |
| Range of Application | Temperature: 0 to 45 °C (14 to 113 °F)<br>Humidity: 0 to 90 % non-condensing<br>Indoor use only                                                                |               |                                                                                                                                                                                                                                                                   |
| Mounting Height      | The PORT Designation Plate should be placed directly above or adjacent to the landing door at a height between 1.80 m and 2.50 m from the finished floor level |               | * EN 81-70 2018; ADA 2010; ASME A17.1 2016; AB-090                                                                                                                                                                                                                |