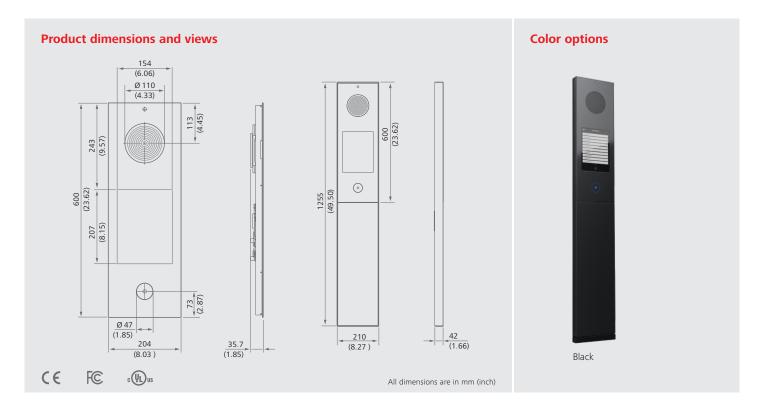

## **Properties and dimensions**

| Physical Dimensions<br>(W×H×D) | 204×600×35.7 mm<br>(8.03×23.62×1.41 inch)                                                       | Mounting Height     | 655 mm (25.79 inch) to lower edge<br>(can be adapted to local requirements)                                                                                           |
|--------------------------------|-------------------------------------------------------------------------------------------------|---------------------|-----------------------------------------------------------------------------------------------------------------------------------------------------------------------|
| Power Supply                   | 24-48 VDC                                                                                       | Screen              | 10.4" display, 600x1024 pixel, touch panel                                                                                                                            |
| Power Consumption              | max. 13 W per unit                                                                              | Touchless Operation | myPORT                                                                                                                                                                |
| Standby Mode                   | Yes, triggered by proximity sensor                                                              | QR Code Camera      | Standard                                                                                                                                                              |
| Audio and Video                | Microphone, loudspeaker, and camera                                                             | Card Reader         | Supports all common RFID tags (all tags must be prequalified by our test service center prior to installation)                                                        |
| 5 11                           | Temperature: 0 to 45 °C (14 to 113 °F)<br>Humidity: 0 to 90 % non-condensing<br>Indoor use only | Additional features | <ul> <li>Robust pedestal and foundation available as option</li> <li>Integration with third-party license plate recognition<br/>system available as option</li> </ul> |