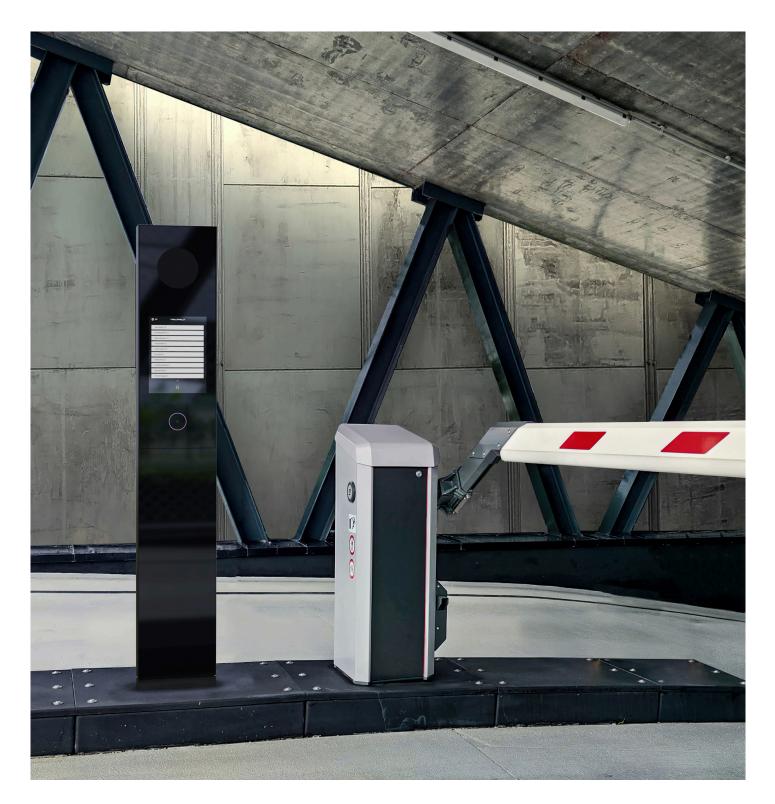

## Schindler PORT 4 Parking The intelligent PORT solution for parking

## Schindler PORT 4 Parking Specifications

Our visitor management terminal designed to meet the unique demands of parking garage entrances. Mounted on an adjustable stainless steel pedestal, the PORT 4 Parking terminal provides secure and convenient access control and visitor management. Building tenants can receive voice and video calls, open parking barriers remotely, and assign an elevator to a destination floor for guests and deliveries.